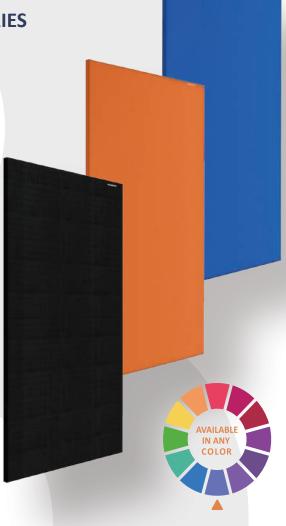

### **CUSTOMIZED SOLAR PANEL SERIES**

# BIPV SOLAR PANEL

GermanSolar BIPV Solar Panel design brings elegance to your building.

The design can be used in a wide variety of applications such as facades, rooftop, canopies, parking structures and balconies. The color and specifications are able to be customized according to your needs.

#### **3 TYPES OF BIPV SPECIFICATIONS**

These are available in a variety of colors, dimensions, thickness and shapes to meet any project requirement.

#### **Double glass Series**

Available in partial transparency or opaque options

## See-Through PV glass series

Semi-transparent range of panels, which enables you to see through them

PV Colorshine (opaque) series

Replacement for standard color coated facade glasses