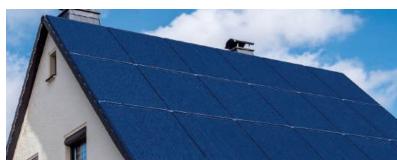

**CUSTOMIZED SOLAR PANEL SERIES**

# BIPV SOLAR PANEL

GermanSolar BIPV Solar Panel design brings elegance to your building.

The design can be used in a wide variety of applications such as facades, rooftop, canopies, parking structures and balconies. The color and specifications are able to be customized according to your needs.

#### **3 TYPES OF BIPV SPECIFICATIONS**

These are available in a variety of colors, dimensions, thickness and shapes to meet any project requirement.



#### **Double glass Series**

Available in partial transparency or opaque options



## See-Through PV glass series

Semi-transparent range of panels, which enables you to see through them



PV Colorshine (opaque) series

Replacement for standard color coated facade glasses



#### **APPLICATION SCENARIO**