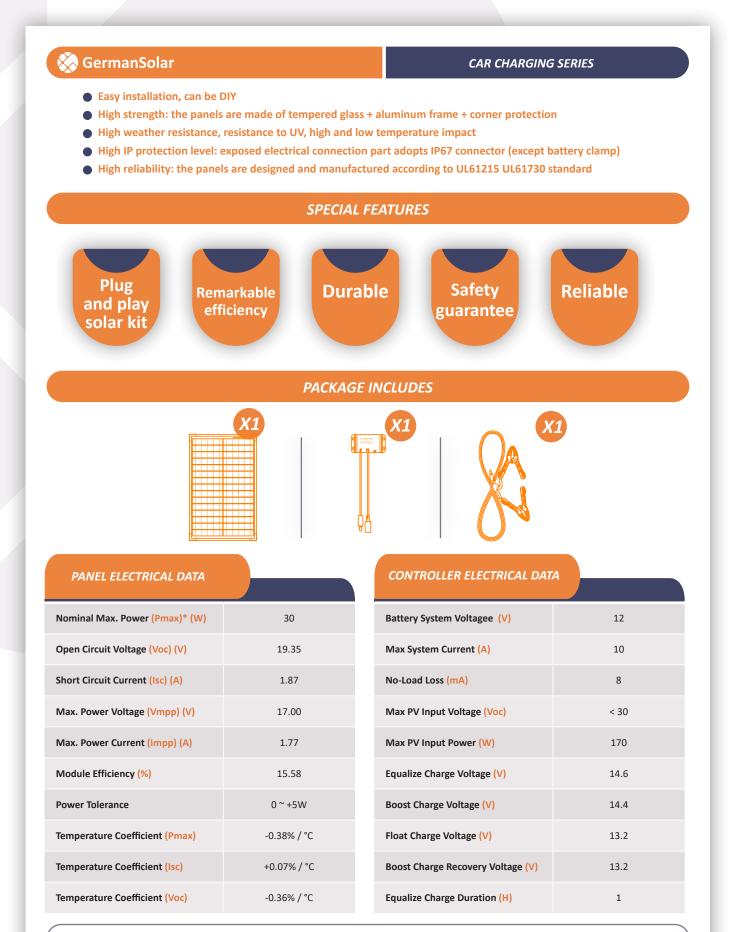

# **CAR CHARGING SERIES**

The car battery charging solar panel was developed by GermanSolar.

# **CAR KIT-30W**

#### APPLICATIONS

wherever you travel, wherever the sun shines, germansolar's car charging series will help you prevent your car from losing power. Products include tempered glass production of solar panels, PWM controllers, alligator clips.

#### **CONTROLLER FEATURES**

#### **Overcharge Protection**

Real-time battery voltage detection to prevent battery overcharge damage. It can extend the service life of the battery and ensure the safety of use.

# **Short Circuit Protection**

The output is automatically disconnected when the load end is short circuit to prevent equipment damage.

The reverse polarity protection for both solar panels and batteries ensures safety and facilitates easy operation.

# Over Temperature Protection

The controller of the device intelligently activates the over-temperature protection based on its own temperature, ensuring safe usage and extending the service life of the equipment.