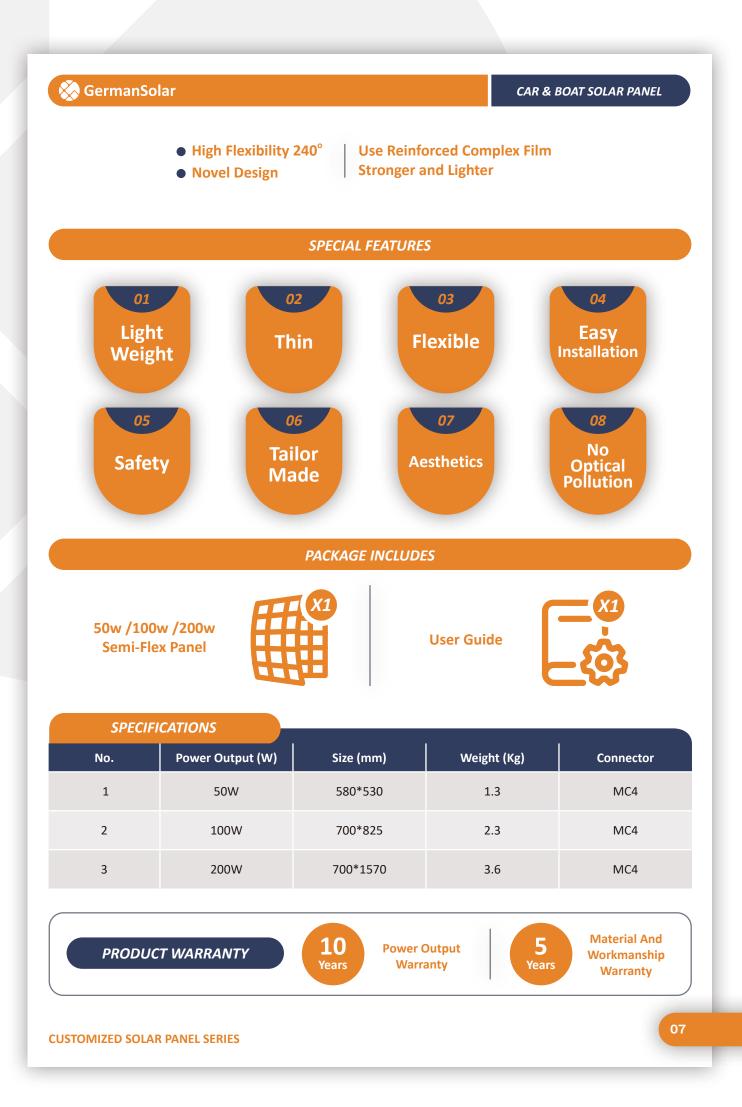

# CAR & BOAT SOLAR PANEL

## SEMI-FLEX 50W/100W/200W

Wherever you go wherever the sun shines, GermanSolar's Semi-Flex Series are perfect for your adventures as backup power to your electronic devices and alternative power source.

#### FEATURES

GermanSolar's Semi-Flex Series are widely used in automotive, RV, marine and camping applications. Because of its lightweight non glass design these panels are flexible, durable and extremely portable.