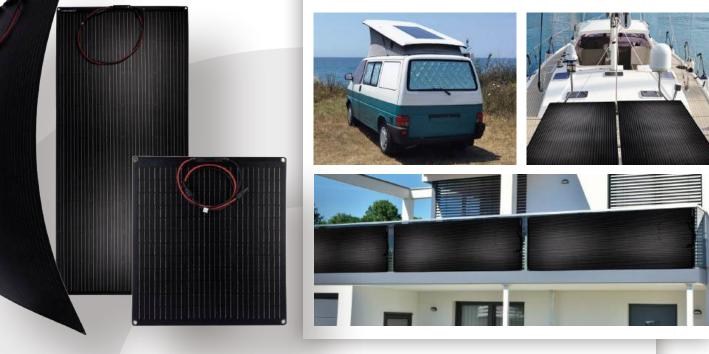

# CAR & BOAT SOLAR PANEL

## SEMI-FLEX 50W/100W/200W

Wherever you go wherever the sun shines, GermanSolar's Semi-Flex Series are perfect for your adventures as backup power to your electronic devices and alternative power source.

#### FEATURES

GermanSolar's Semi-Flex Series are widely used in automotive, RV, marine and camping applications. Because of its lightweight non glass design these panels are flexible, durable and extremely portable.